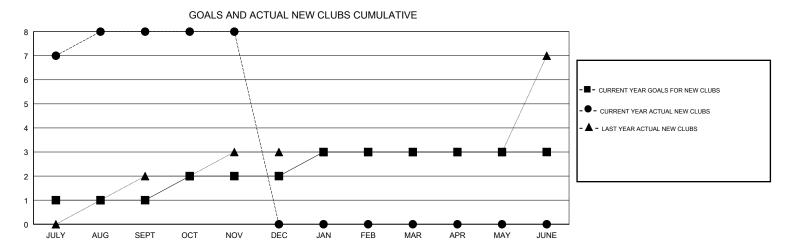

## N S SANKAR **LOCATION INDIA GMT CA** Clubs Members RESULTS FOR 2017-2018 RESULTS FOR 2017-2018 NEW CLUBS NEW CLUB GOAL DROPPED CLUBS MEMBER GROWTH NET MEMBER GROWTH DROPPED QUARTER QUARTER GOAL ACTUAL MEMBERS ACTUAL (including transfers) 8 175 325 114 JULY/AUG/SEPT JULY/AUG/SEPT 0 55 39 28 OCT/NOV/DEC OCT/NOV/DEC 0 1 0 0 0 35 JAN/FEB/MAR JAN/FEB/MAR 0 0 0 -85 0 0 APR/MAY/JUNE APR/MAY/JUNE