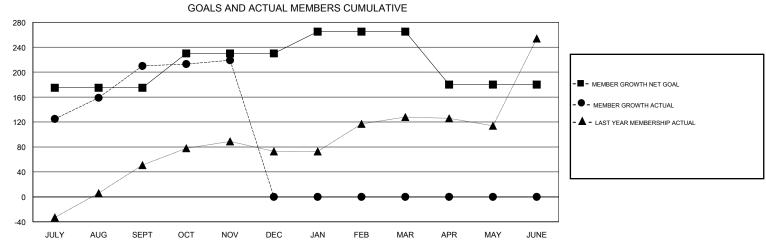

## N S SANKAR **LOCATION INDIA GMT CA** Clubs Members RESULTS FOR 2017-2018 RESULTS FOR 2017-2018 NEW CLUBS NEW CLUB GOAL DROPPED CLUBS MEMBER GROWTH NET MEMBER GROWTH DROPPED QUARTER QUARTER GOAL ACTUAL MEMBERS ACTUAL (including transfers) 8 175 325 114 JULY/AUG/SEPT JULY/AUG/SEPT 0 55 39 28 OCT/NOV/DEC OCT/NOV/DEC 0 1 0 0 0 35 JAN/FEB/MAR JAN/FEB/MAR 0 0 0 -85 0 0 APR/MAY/JUNE APR/MAY/JUNE